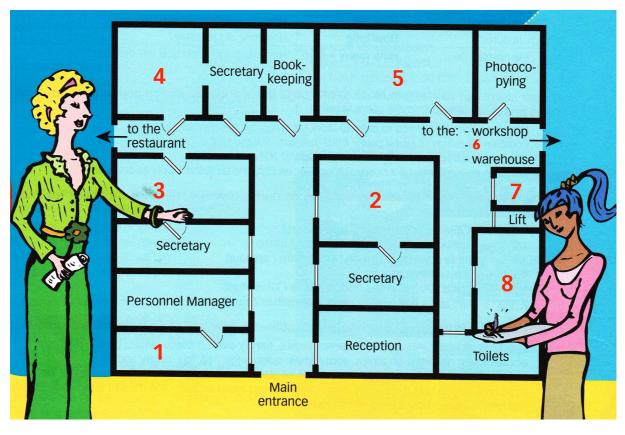

## 2. Listen once. Draw the way they follow:

#### 4. Listen again twice and identify the 8 missing places on the map:

production department – accounts manager – stationery – marketing manager – secretary – conference room – stairs – general manager.

1 = ... 2 = ... 3 = ... 4 = ...

5 = ... 6 = ... 7 = ... 8 = ...